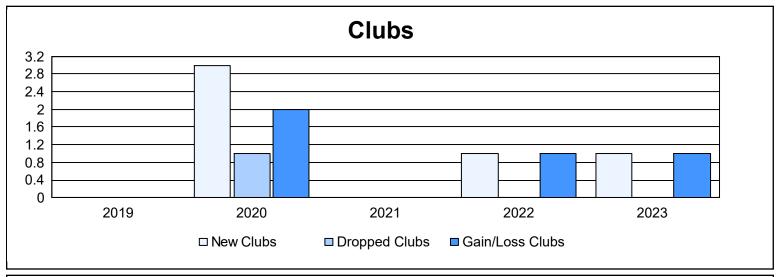

District 108IB3 As of June 2023 Cumulative

| Year      | New<br>Clubs | Dropped<br>Clubs | Gain/<br>Loss<br>Clubs | New<br>Members | Charter<br>Members | Reinstate<br>Members | Transfer<br>Members | Total<br>Member<br>Added | Total<br>Members<br>Dropped | Gain/<br>Loss<br>Members |
|-----------|--------------|------------------|------------------------|----------------|--------------------|----------------------|---------------------|--------------------------|-----------------------------|--------------------------|
| 2018-2019 | 0            | 0                | 0                      | 150            | 0                  | 1                    | 3                   | 154                      | 184                         | -30                      |
| 2019-2020 | 3            | 1                | 2                      | 92             | 68                 | 8                    | 15                  | 183                      | 210                         | -27                      |
| 2020-2021 | 0            | 0                | 0                      | 53             | 4                  | 6                    | 6                   | 69                       | 154                         | -85                      |
| 2021-2022 | 1            | 0                | 1                      | 67             | 28                 | 3                    | 6                   | 104                      | 171                         | -67                      |
| 2022-2023 | 1            | 0                | 1                      | 91             | 28                 | 3                    | 13                  | 135                      | 170                         | -35                      |
| Average   | 1            | 0                | 1                      | 91             | 26                 | 4                    | 9                   | 129                      | 178                         | -49                      |